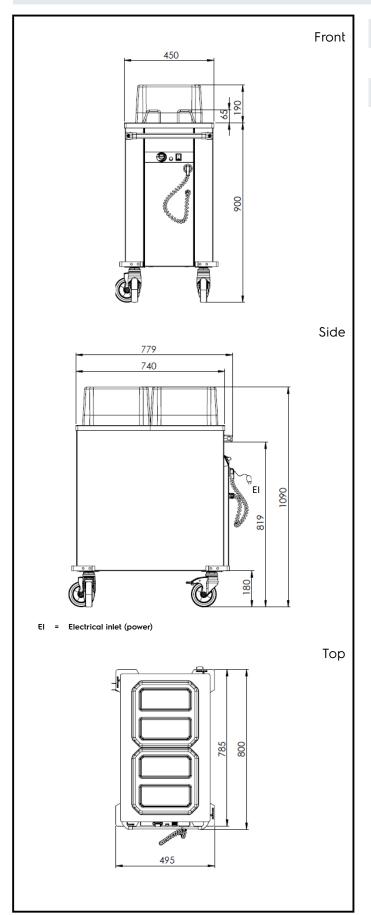

# Service Trolleys Heated Plate Dispenser Trolley, 2 cylinders - Ø180-300 mm

**Electric** 

**Supply voltage:** 220-240 V/1N ph/50/60 Hz

Electrical power max: 1.62 kW

**Key Information:** 

**External dimensions, Width:** 820 mm **External dimensions, Depth:** 495 mm **External dimensions, Height:** 1090 mm

Wheel material: Wheel diameter:

Net weight: 36 kg

Service Trolleys Heated Plate Dispenser Trolley, 2 cylinders - Ø180-300 mm